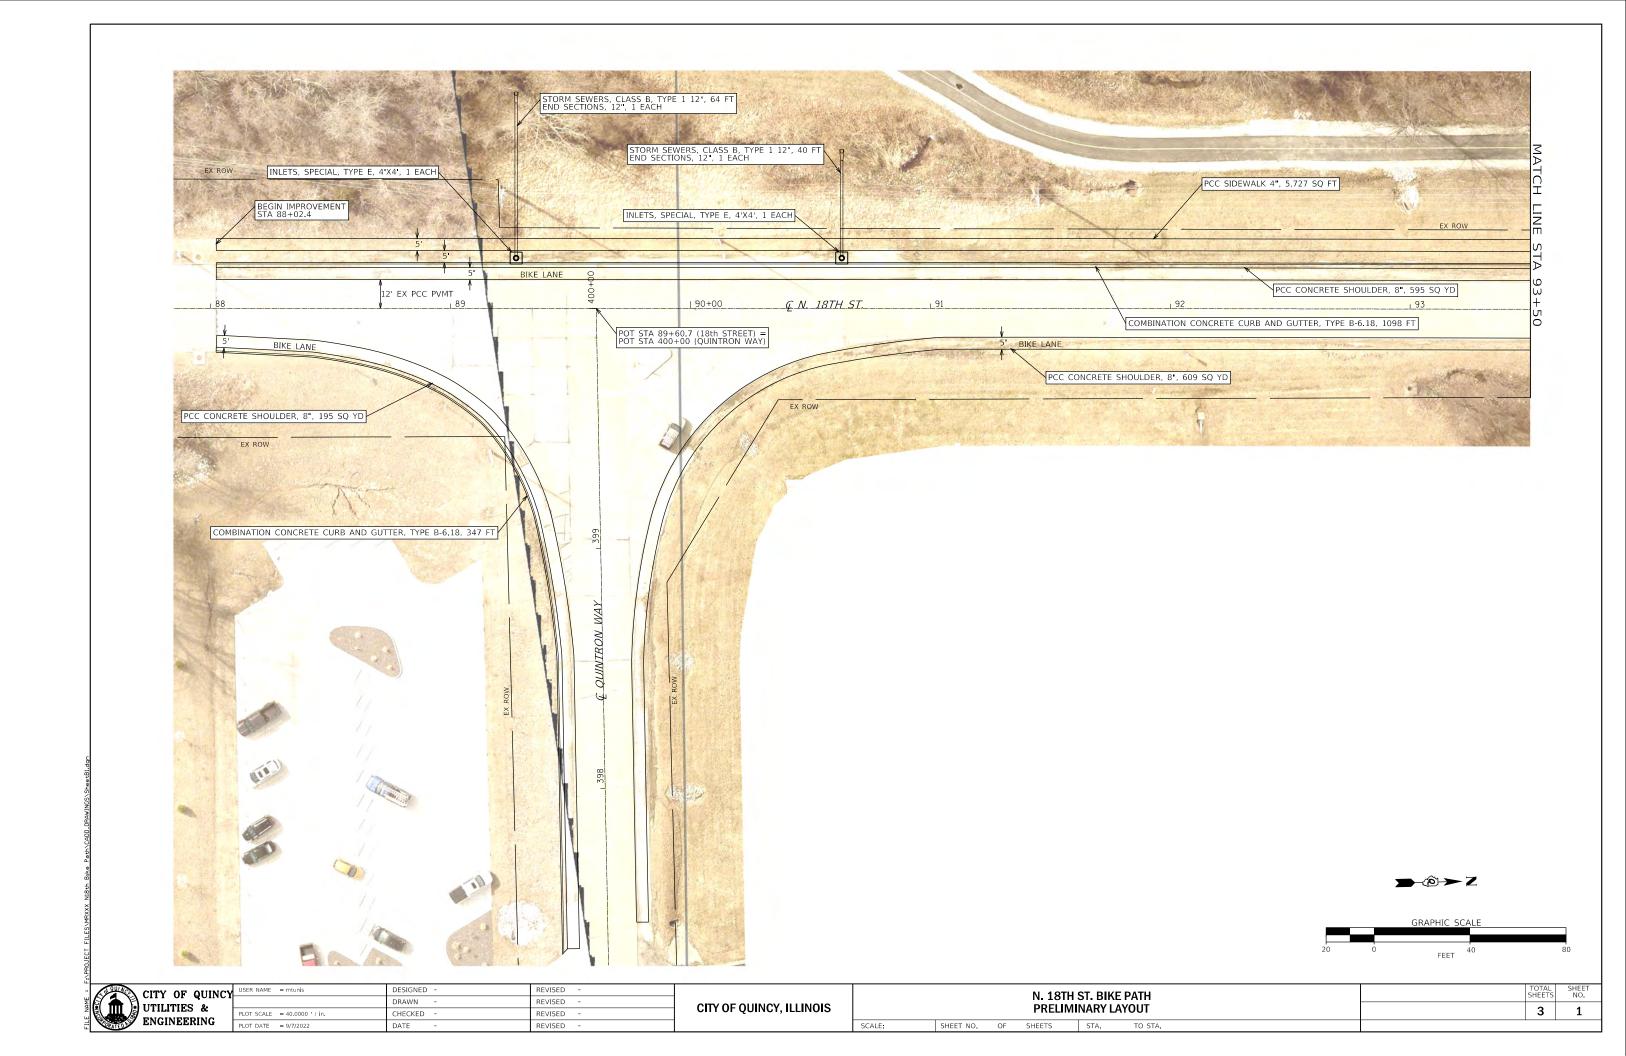

neighborhoods, businesses, schools, universities and other employers as an alternative form of transportation.

| PASSED and APPROVED this 9 <sup>th</sup> DAY of OCTOBER, 2024. |
|----------------------------------------------------------------|
| AYES:                                                          |
| NAYES:                                                         |
| ABSENT:                                                        |

| APPROV  | ED:                                                     |
|---------|---------------------------------------------------------|
|         | President, Board of Commissioners, Quincy Park District |
| ATTEST: |                                                         |
|         | Secretary, Quincy Park District                         |









| . п. |           |                |            |            |
|------|-----------|----------------|------------|------------|
| ſ    | S OWACA   | CITY OF QUINCY | USER NAME  | = mtunis   |
| 1    | # 🌦 🖺     | UTILITIES &    |            |            |
|      |           |                | PLOT SCALE | = 40.0000  |
| 1    | CRATED IN | ENGINEERING    | PLOT DATE  | = 9/7/2022 |
| -    |           |                |            |            |

| <b>QUINCI</b> |         |
|---------------|---------|
| S &c          |         |
|               | PLOT SC |
| RING          | PLOT DA |
|               |         |

|                            | DRAWN -   | REVISED - | , |
|----------------------------|-----------|-----------|---|
| PLOT SCALE = 40.0000 / in. | CHECKED - | REVISED - | ,