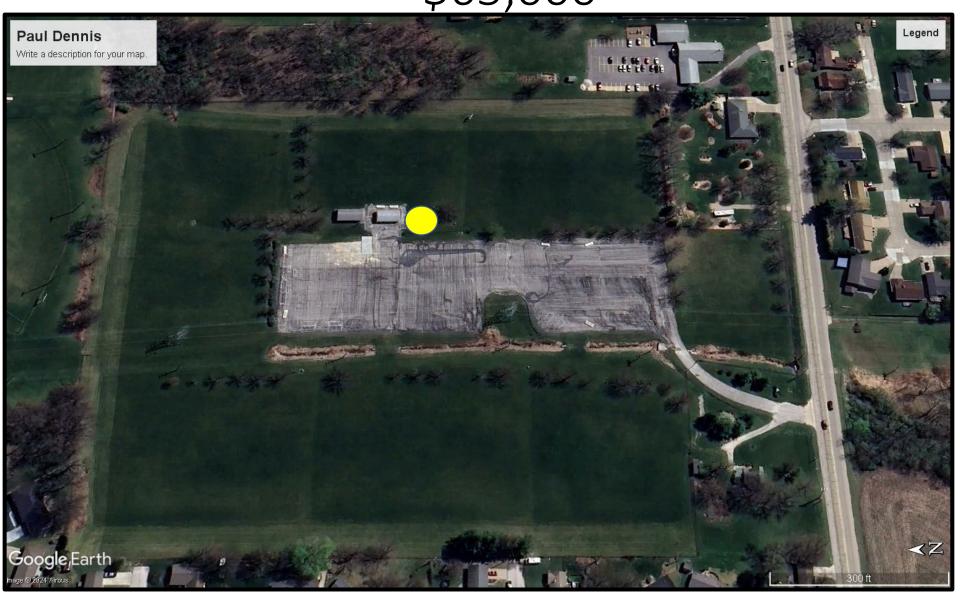

# Attended:

- Friends of the Trails meeting
- Directors' meeting
- Board meeting
- Park Foundation meeting
- Safety meeting
- Quincy/Adams County Economic Development/Tourism meeting
- UMRR meeting (2)
- Rotary Board meeting
- Quincy Public Art Commission meeting
- Wavering Park Development Pre-Bid meeting
- Met with Board members several times on current events concerning the Park District.
- Met with Douglas Vogel from the Small Boat Harbor for potential dredge placement sites.
- Held Department Hearing meetings for 2025 budgeting.
- Met with attorneys several times on current events concerning the Park District.
- Staff continues to meet with Klingner & Associates for preparation of the OSLAD Grant for Wavering Park Development.
- Met with Qtown Tournaments to go over projects that will be completed yet this Fall.
- Met with Union members and their Representative on day to day operations.
- Staff met with members of Titan Wheel for a potential partnership in updating the shelter for the Paul Dennis Complex.