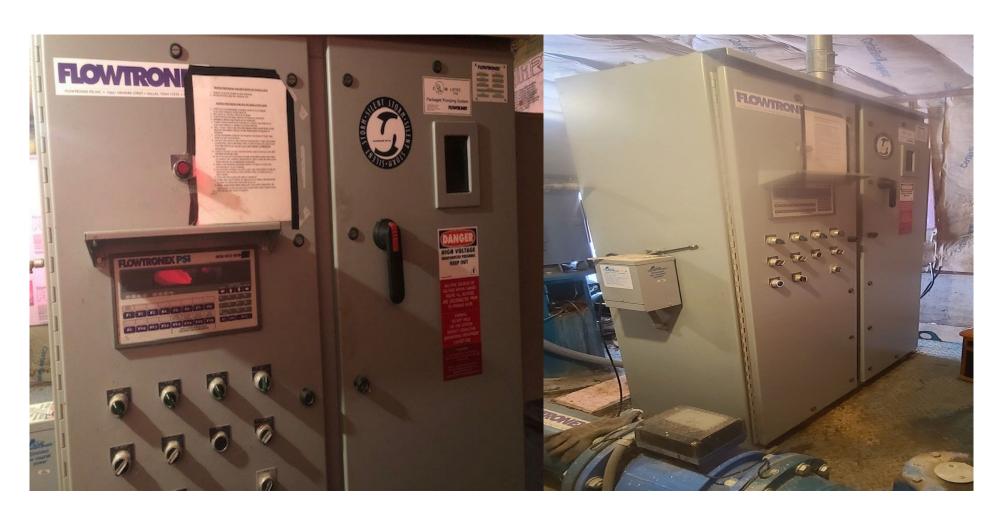

# Pump Station Control Board

FLOWTRONICS PUMP STATION UPDATED IN 2002

CENTRAL COMPUTER AND SATELLITES UPDATED IN 2004 (E-OSMAC)

FRONT 18 FAIRWAY SPRINKLERS UPDATED TO 180 DEGREE HEADS IN 2012-2013

GREENSIDE SPRINKLERS UPDATED TO RAINBIRD 700 HEADS IN 2015-2017

VFD CONTROL UNIT IN THE PUMP STATION UPDATED 2017

3<sup>RD</sup> NINE FAIRWAYS HAVE THE ORIGINAL 91 RAINBIRD IMPACT SPRINKLERS