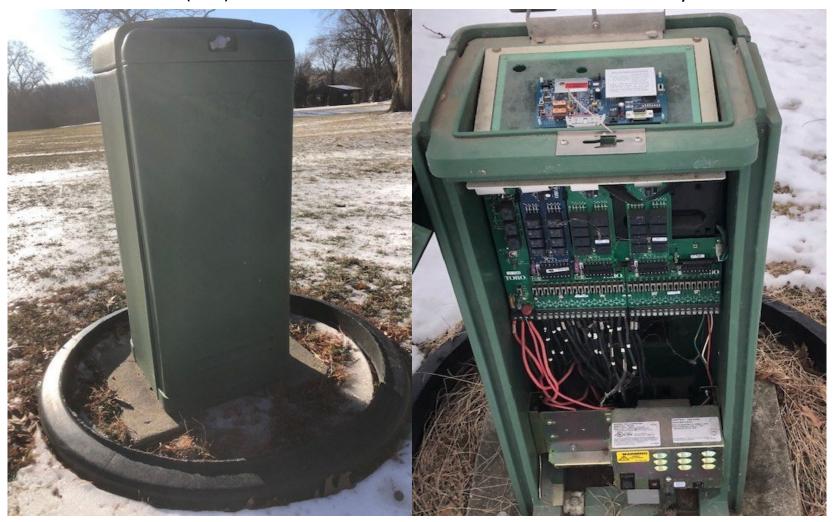

# Irrigation Heads

**Green Irrigation Heads** 

**Fairway Irrigation Heads** 

Satellite Boxes (20)-Remote Controlled Water to Fairways & Greens

# Pump Station Building

Pump Station Pumps (2)

# Pump Station Control Board