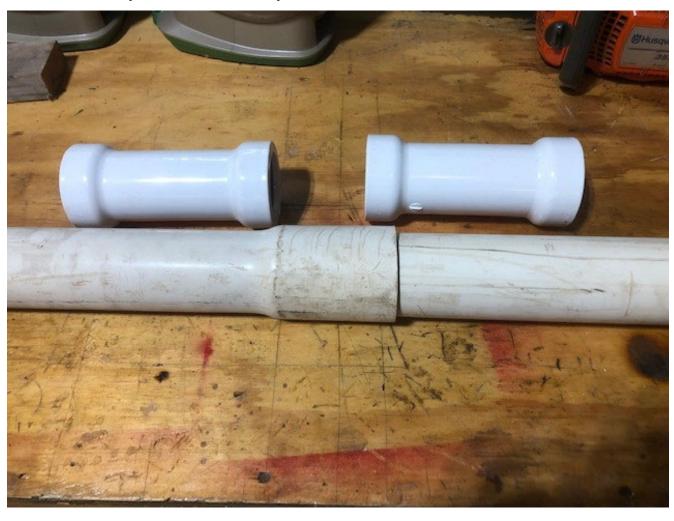

# Repair Couplers for Failed PVC

### WESTVIEW GOLF COURSE IRRIGATION REPAIRS HISTORY

Over the last several years, staff has been repairing the irrigation system on a weekly and sometimes daily basis to keep it functioning properly.

A few examples of repairs:

- 1. The most common repair is where the 2" bell pipe was glued together, glue is failing.
- 2. Change of direction in pipes, 2"-3" tees have been splitting.
- 3. Satellites are susceptible to lightning strikes causing output modules, distribution boards and decoders to fail.
- 4. Underground control wires with ground faults. Staff has to modify dip switches to run properly.
- 5. The 15 hp pressure metering pump has failed 3 times over the last 5 years.
- 6. Staff has replaced several 2" isolation valves within the last few years.
- 7. Sprinkler head actuators and solenoids continually fail, resulting in heads not coming on or failing to shut down.
- 8. Faulty valves in the sprinkler heads stick open, causing the head to sometimes run for long periods of time.