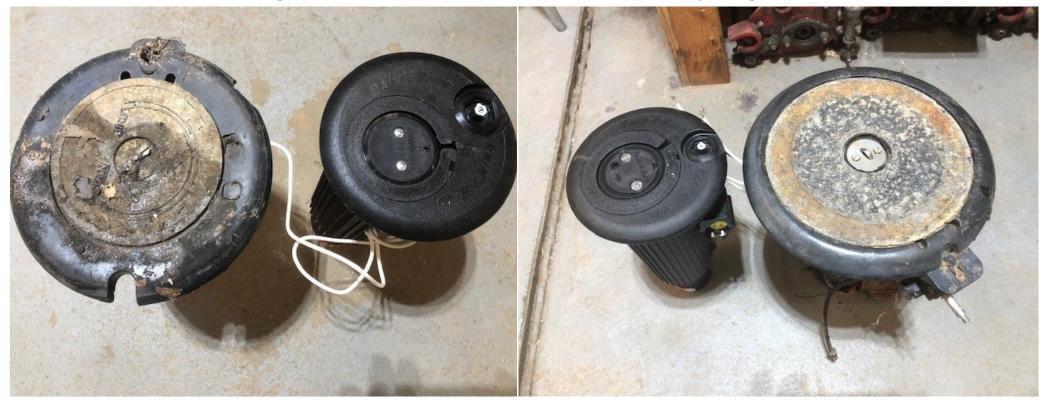

### WESTVIEW GOLF COURSE IRRIGATION REPAIRS HISTORY

Over the last several years, staff has been repairing the irrigation system on a weekly and sometimes daily basis to keep it functioning properly.

A few examples of repairs:

- 1. The most common repair is where the 2" bell pipe was glued together, glue is failing.
- 2. Change of direction in pipes, 2"-3" tees have been splitting.
- 3. Satellites are susceptible to lightning strikes causing output modules, distribution boards and decoders to fail.
- 4. Underground control wires with ground faults. Staff has to modify dip switches to run properly.
- 5. The 15 hp pressure metering pump has failed 3 times over the last 5 years.
- 6. Staff has replaced several 2" isolation valves within the last few years.
- 7. Sprinkler head actuators and solenoids continually fail, resulting in heads not coming on or failing to shut down.
- 8. Faulty valves in the sprinkler heads stick open, causing the head to sometimes run for long periods of time.