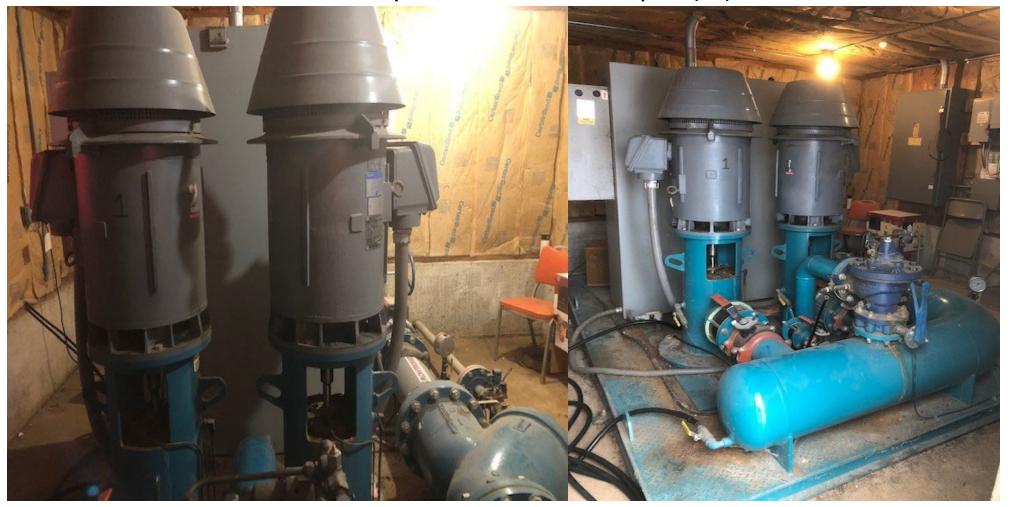

|         |      |     |         |   |     |    | 1     |   |   | 1  |
| Lorenzo Bull Porch Replacement       |   |   |      |   |   |   |   |      |   |   |    |     |   |   |   |      |   |   |   |             |     |   |   |        |           |   |   |    |         |      |     |         |   |     |    | 1     |   |   | 1  |
| Lincoln Park Parking Lot Addition    |   |   |      |   |   |   |   |      |   |   |    |     |   |   |   |      |   |   |   |             |     |   |   |        |           |   |   |    |         | 1    |     | Î       |   |     | 1  | 1     | 1 |   | 1  |





# Irrigation Heads

**Green Irrigation Heads** 

**Fairway Irrigation Heads** 



Satellite Boxes (20)-Remote Controlled Water to Fairways & Greens



# Pump Station Building



Pump Station Pumps (2)



# Pump Station Control Board



# Repair Couplers for Failed PVC





### WESTVIEW GOLF COURSE IRRIGATION SYSTEM HISTORY

EXISTING DOUBLE-ROW SPRINKLER SYSTEM INSTALLED IN 1991

IN 2000 THE GOLF COURSE WENT UNDER A MAJOR RENOVATION ON THE FRONT 18 HOLES AND IRRIGATION WAS INSTALLED ON ALL THE NEW TEE COMPLEXES. (No as-built map to go by).

FLOWTRONICS PUMP STATION UPDATED IN 2002

CENTRAL COMPUTER AND SATELLITES UPDATED IN 2004 (E-OSMAC)

FRONT 18 FAIRWAY SPRINKLERS UPDATED TO 180 DEGREE HEADS IN 2012-2013

GREENSIDE SPRINKLERS UPDATED TO RAINBIRD 700 HEADS IN 2015-2017

VFD CONTROL UNIT IN THE PUMP STATION UPDATED 2017

3<sup>RD</sup> NINE FAIRWAYS HAVE THE ORIGINAL 91 RAINBIRD IMPACT SPRINKLERS

### WESTVIEW GOLF COURSE IRRIGATION REPAIRS HISTORY

Over the last several years, staff has