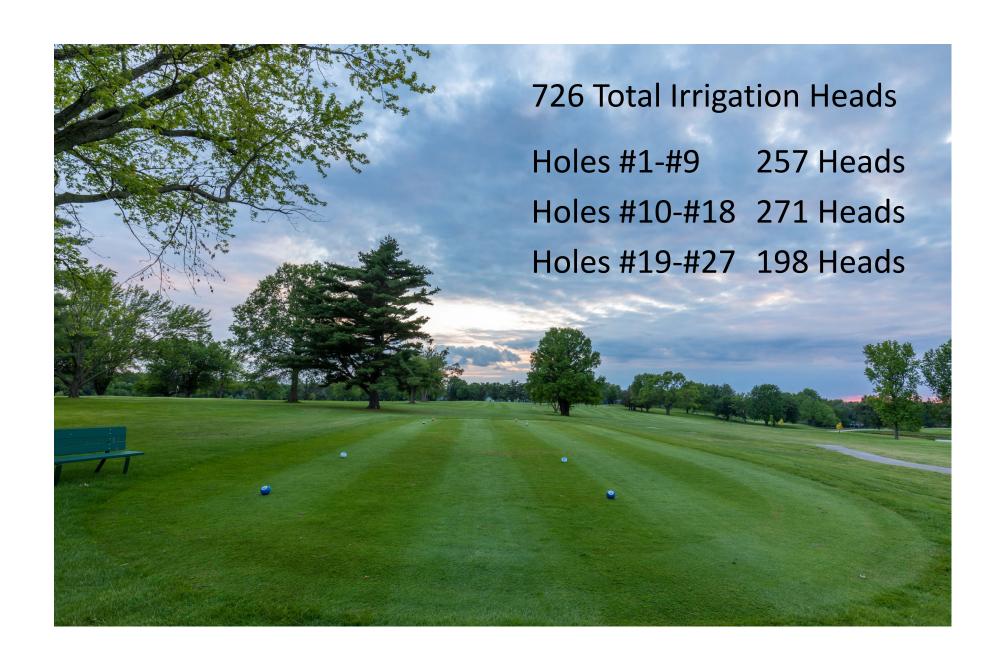

# Irrigation Heads

**Green Irrigation Heads** 

**Fairway Irrigation Heads** 

Satellite Boxes (20)-Remote Controlled Water to Fairways & Greens