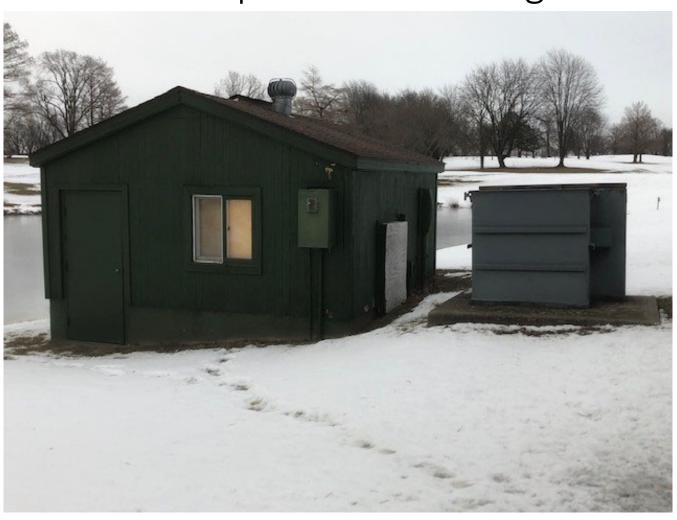

|           |   |   |    |         |      |     |         |   |     |    | 1     |   |   | 1  |
| Lorenzo Bull Porch Replacement       |   |   |      |   |   |   |   |      |   |   |    |     |   |   |   |      |   |   |   |             |     |   |   |        |           |   |   |    |         |      |     |         |   |     |    | 1     |   |   | 1  |
| Lincoln Park Parking Lot Addition    |   |   |      |   |   |   |   |      |   |   |    |     |   |   |   |      |   |   |   |             |     |   |   |        |           |   |   |    |         | 1    |     | Î       |   |     | 1  | 1     | 1 |   | 1  |





# Irrigation Heads

**Green Irrigation Heads** 

**Fairway Irrigation Heads** 



Satellite Boxes (20)-Remote Controlled Water to Fairways & Greens



# Pump Station Building



Pump Station Pumps (2)



# Pump Station Control Board



# Repair Couplers for Failed PVC





### WESTVIEW GOLF COURSE IRRIGATION SYSTEM HISTORY

EXISTING DOUBLE-ROW SPRINKLER SYSTEM INSTALLED IN 1991

IN 2000 THE GOLF COURSE WENT UNDER A MAJOR RENOVATION ON THE FRONT 18 HOLES AND IRRIGATION WAS INSTALLED ON ALL THE NEW TEE COMPLEXES. (No as-built map to go by).

FLOWTRONICS PUMP STATION UPDATED IN 2002

CENTRAL COMPUTER AND SATELLITES UPDATED IN 2004 (E-OSMAC)

FRONT 18 FAIRWAY SPRINKLERS UPDATED TO 180 DEGREE HEADS IN 2012-2013

GREENSIDE SPRINKLERS UPDATED TO RAINBIRD 700 HEADS IN 2015-2017

VFD CONTROL UNIT IN THE PUMP STATION UPDATED 2017

3<sup>RD</sup> NINE FAIRWAYS HAVE THE ORIGINAL 91 RAINBIRD IMPACT SPRINKLERS

### WESTVIEW GOLF COURSE IRRIGATION REPAIRS HISTORY

Over the las